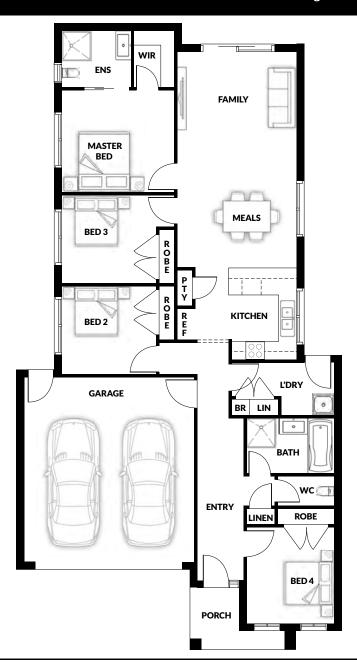

## DALLAS

House (width x length): 10.50m x 19.67m

## **DESIGNED TO FIT**

Land Min. Lot Width\*: 10.50m Min. Lot Length\*: 26.5m

## **Room Sizes**

Master Bed3.30 x 3.65mBed 22.85 x 3.05mBed 32.85 x 3.05mBed 43.13 x 2.83m

Specifications

Living Area 13.79 sq
Garage 3.88 sq
Porch 0.46 sq

Total Size 18.13 sq\*

This document is for illustration purposes and should be used as a guide only. Illustrations are not to scale. House size and dimensions are based on the relevant standard façade. Sizes and dimensions may vary slightly as per façade selection. # Minimum Lot Sizes May vary due to Council requirements & estate guidelines. Refer to actual working drawings. Quality House & Land does not supply the following items illustrated in this brochure, including furniture, vehicles, etc. This work is exclusively owned by Quality House & Land Pty Ltd and cannot be reproduced or copied either wholly or in part, in any form (graphic, electronic or mechanical, including photocopying and uploading to the internet) without the written permission of Quality House & Land Pty Ltd.

Family & Meals 7.0 x 3.88m