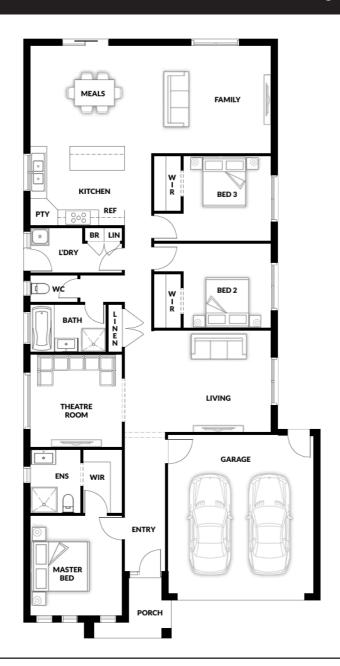

## Vegas 179

House (width x length): 11.20m x 22.09m

## **DESIGNED TO FIT**

Land Min. Lot Width#: 12.70m Min. Lot Length#: 29.09m

## **Room Sizes**

| Master | 3.80 x 3.47m | Family  | 4.12 x 4.55m |
|--------|--------------|---------|--------------|
| Bed 2  | 3.21 x 3.34m | Meals   | 3.82 x 4.56m |
| Bed 3  | 3.21 x 3.34m | Living  | 3.88 x 5.55m |
|        |              | Theatre | 3.60 x 3.47m |

## **Specifications**

| <b>Total Size</b> | 23.70sq* |  |
|-------------------|----------|--|
| Porch             | 0.45 sq  |  |
| Garage            | 3.90 sq  |  |
| Living Area       | 19.38 sq |  |