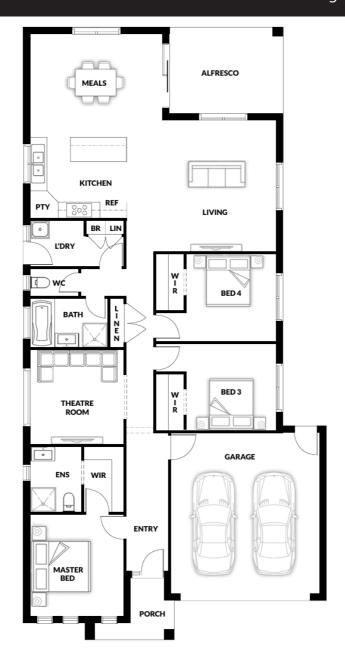

## Vegas 167

3 學 2 ₩ 2 ₺ 2 ₺

House (width x length): 11.20m x 22.09m

## **DESIGNED TO FIT**

Land Min. Lot Width#: 12.70m Min. Lot Length#: 29.09m

## **Room Sizes**

| Master | 3.80 x 3.47m | Meals   | 3.83 x 4.91m |
|--------|--------------|---------|--------------|
| Bed 2  | 3.21 x 3.34m | Living  | 4.89 x 5.55m |
| Bed 3  | 3.21 x 3.34m | Theatre | 3.52 x 3.47m |

## **Specifications**

| <b>Total Size</b> | 23.65sq* |  |
|-------------------|----------|--|
| Alfresco          | 1.40 sq  |  |
| Porch             | 0.45 sq  |  |
| Garage            | 3.90 sq  |  |
| Living Area       | 17.90 sq |  |
|                   |          |  |