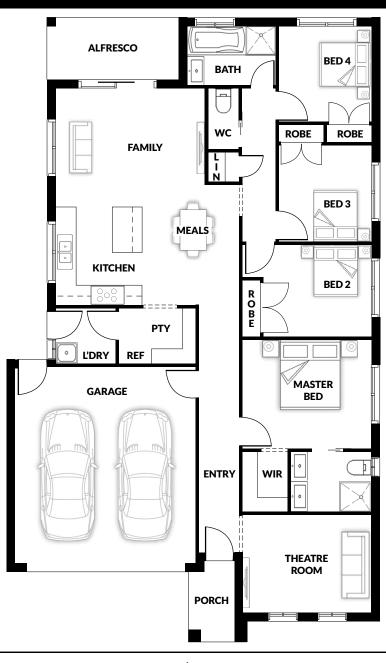

# BABY BONDI 140

## 4 🛱 2 🖼 2 🗐 2 🗐

House (width x length): 11.30m x 18.33m

#### **Room Sizes**

| Master Bed | 3.30 x 3.92m | Family  | 3.59 x 4.75m |
|------------|--------------|---------|--------------|
| Bed 2      | 2.80 x 3.32m | Meals   | 3.71 x 2.96m |
| Bed 3      | 2.93 x 2.81m | Theatre | 3.00 x 3.92m |
| Bed 4      | 2.93 x 2.81m |         |              |

### **Specifications**

| Total Size  | 20.18 sq* |
|-------------|-----------|
| Alfresco    | 0.81 sq   |
| Portico     | 0.38 sq   |
| Garage      | 3.89 sq   |
| Living Area | 15.10 sq  |
|             |           |