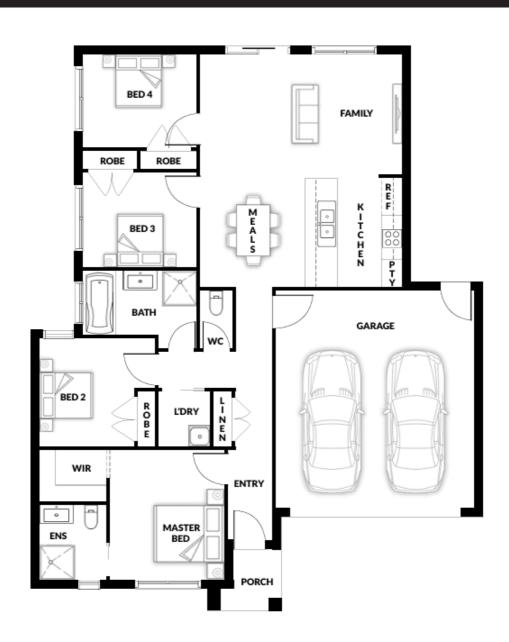

## Willow 116 DG

4 🕮 1 🕮 2 🗐 2 🗐

House (width x length): **12.50m x 15.00m** 

## **DESIGNED TO FIT**

Land Min. Lot Width#: 12.50m Min. Lot Length#: 22.00m

## **Room Sizes**

Bed 4

 Master
 3.60 x 3.18m
 Family
 3.44 x 5.60m

 Bed 2
 2.96 x 2.60m
 Meals
 3.00 x 2.90m

 Bed 3
 2.60 x 3.13m

2.60 x 3.13m

## **Specifications**

Living Area 12.50 sq
Garage 3.90 sq
Porch 0.30 sq

Total Size 16.70sq\*

This document is for illustration purposes and should be used as a guide only. Illustrations are not to scale. House size and dimensions are based on the relevant standard façade. Sizes and dimensions may vary slightly as per façade selection. # Minimum Lot Sizes May vary due to Council requirements & estate guidelines. Refer to actual working drawings. Quality House & Land does not supply the following items illustrated in this brochure, including furniture, vehicles, etc. This work is exclusively owned by Quality House & Land Pty Ltd and cannot be reproduced or copied either wholly or in part, in any form (graphic, electronic or mechanical, including photocopying and uploading to the internet) without the written permission of Quality House & Land Pty Ltd.