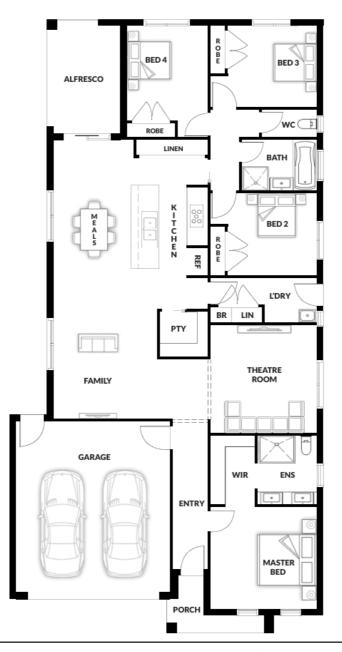

# New Orleans 177 DISPLAY

## 4 🛱 2 🚟 2 🖷 2 🖷

House (width x length): 11.30m x 21.98m

#### **DESIGNED TO FIT**

Land Min. Lot Width<sup>#</sup>: Min. Lot Length<sup>#</sup>: 12.50m 28.98m

#### **Room Sizes**

|        |              |         |              | -     |
|--------|--------------|---------|--------------|-------|
| Master | 3.90 x 3.81m | Family  | 5.72 x 3.81m | Livir |
| Bed 2  | 3.00 x 3.28m | Meals   | 4.60 x 2.95m | Gara  |
| Bed 3  | 3.00 x 3.28m | Theatre | 3.80 x 3.81m | Poro  |
| Bed 4  | 3.51 x 2.98m |         |              | Tot   |

### **Specifications**

|   | Total Size  | 24.60sq* |
|---|-------------|----------|
| m | Alfresco    | 1.20 sq  |
|   | Porch       | 0.45 sq  |
| m | Garage      | 3.90 sq  |
| m | Living Area | 19.00 sq |