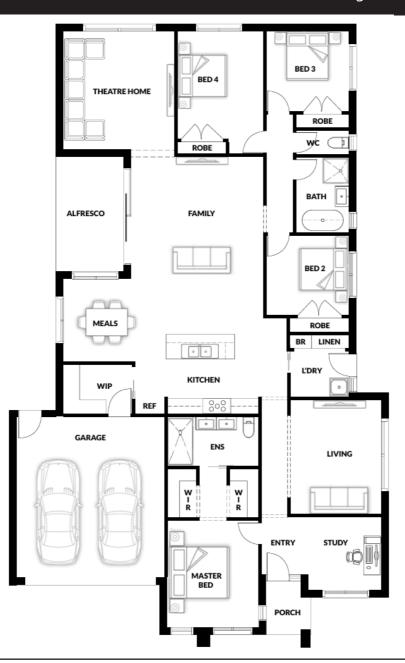

## Minesotta 209

4 ≅ 3 ≅ 2 ₺ 2 ₺

House (width x length): **14.00m x 22.31m** 

## **DESIGNED TO FIT**

Land Min. Lot Width#: 15.20m Min. Lot Length#: 29.31m

## **Room Sizes**

| Master | 4.00 x 3.40m | Family  | 6.51 x 4.58m |
|--------|--------------|---------|--------------|
| Bed 2  | 2.95 x 3.10m | Meals   | 3.20 x 3.95m |
| Bed 3  | 2.95 x 3.10m | Living  | 4.25 x 3.33m |
| Bed 4  | 4.04 x 3.00m | Theatre | 4.46 x 4.24m |