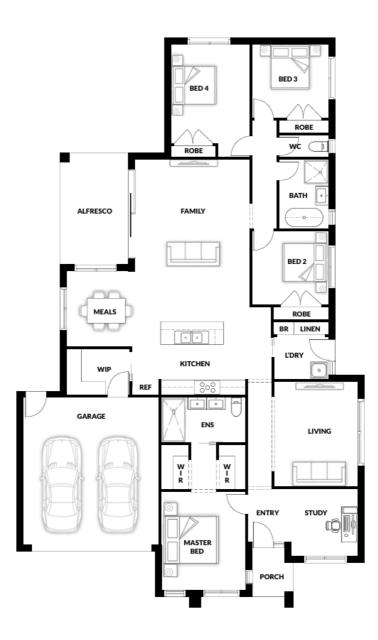

## Minesotta 186

4 🛱 2 🕮 2 🖷 2 🖳

House (width x length): 14.00m x 22.31m

## **DESIGNED TO FIT**

| Land Min. | Lot Width#: |
|-----------|-------------|
| Min. L    | ot Length#: |

15.20m 29.31m

Т

**Specifications** 

## **Room Sizes**

|        |              |        | opeenications |             |          |
|--------|--------------|--------|---------------|-------------|----------|
| Master | 4.00 x 3.40m | Family | 6.51 x 4.15m  | Living Area | 20.00 sq |
| Bed 2  | 2.95 x 3.08m | Meals  | 3.20 x 3.95m  | Garage      | 4.20 sq  |
| Bed 3  | 2.95 x 3.08m | Living | 4.25 x 3.33m  | Porch       | 0.30 sq  |
| Bed 4  |              | 5      |               | Alfresco    | 1.40 sq  |
| Deu 4  | 4.04 x 3.00m | Study  | 2.75 x 2.74m  | Total Size  | 26.00sq* |