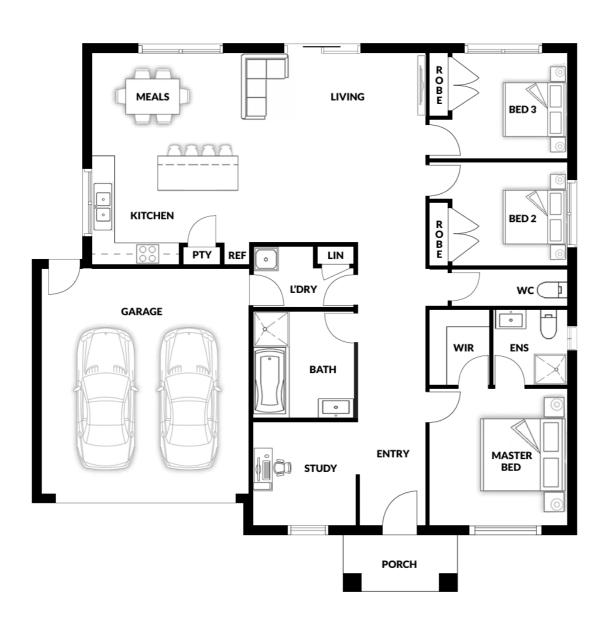

## Kayla 120

3 🕮 1 🕮 2 🗐 2 🗐

House (width x length): 12.80m x 13.15m

## **DESIGNED TO FIT**

Land Min. Lot Width\*: 14.00m Min. Lot Length\*: 20.15m

## **Room Sizes**

 Master
 3.40 x 3.40m
 Living
 4.94 x 3.63m

 Bed 2
 2.85 x 2.80m
 Meals
 2.94 x 4.00m

 Bed 3
 2.85 x 2.80m
 Study
 3.01 x 2.10m

## **Specifications**

 Living Area
 12.90 sq

 Garage
 3.90 sq

 Porch
 0.20 sq

 Total Size
 17.00sq\*

This document is for illustration purposes and should be used as a guide only. Illustrations are not to scale. House size and dimensions are based on the relevant standard façade. Sizes and dimensions may vary slightly as per façade selection. # Minimum Lot Sizes May vary due to Council requirements & estate guidelines. Refer to actual working drawings. Quality House & Land does not supply the following items illustrated in this brochure, including furniture, vehicles, etc. This work is exclusively owned by Quality House & Land Pty Ltd and cannot be reproduced or copied either wholly or in part, in any form (graphic, electronic or mechanical, including photocopying and uploading to the internet) without the written permission of Quality House & Land Pty Ltd.