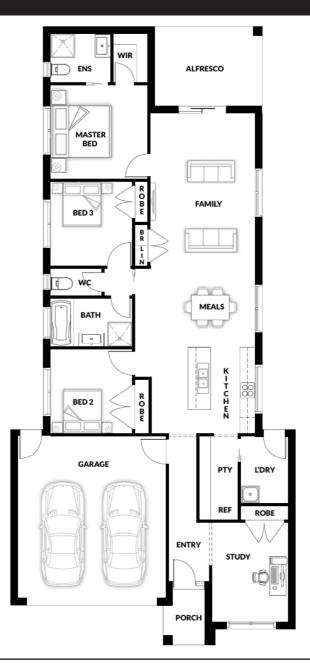

## **Garnet 143**

3 🕮 1 🕮 2 🗐 2 🗐

House (width x length): **10.50m x 22.32m** 

## **DESIGNED TO FIT**

Land Min. Lot Width#: 11.70m Min. Lot Length#: 29.32m

## **Room Sizes**

| Master | 3.50 x 3.65m | Family | 5.73 x 3.88m |
|--------|--------------|--------|--------------|
| Bed 2  | 3.13 x 3.05m | Meals  | 2.92 x 3.88m |
| Bed 3  | 3.12 x 3.05m | Studv  | 3 70 x 2 83m |

## **Specifications**

| <b>Total Size</b> | 20.95sq* |
|-------------------|----------|
| Alfresco          | 1.30 sq  |
| Porch             | 0.35 sq  |
| Garage            | 3.90 sq  |
| Living Area       | 15.40 sq |
|                   |          |