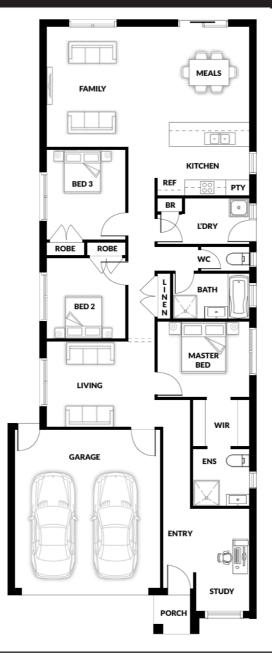

# **Cube 154B**

## 3 🛱 2 🕮 2 🖷 2 👜

House (width x length): 9.30m x 23.10m

#### **DESIGNED TO FIT**

Land Min. Lot Width#: Min. Lot Length<sup>#</sup>:

10.50m 30.10m

### **Room Sizes**

| Master | 3.50 x 3.45m | Family | 4.63 x 3.81m  |
|--------|--------------|--------|---------------|
| Bed 2  | 3.20 x 2.97m | Meals  | 3.62 x 3.81m  |
| Bed 3  | 3.20 x 2.97m | Living | 3.80 x 4.08m  |
|        |              | Study  | 3.84 x 1.99 m |
|        |              |        |               |

## **Specifications**

| Total Size  | 20.70sq* |
|-------------|----------|
| Porch       | 0.20 sq  |
| Garage      | 3.90 sq  |
| Living Area | 16.60 sq |

This document is for illustration purposes and should be used as a guide only. Illustrations are not to scale. House size and dimensions are based on the relevant standard façade. Sizes and dimensions may vary slightly as per façade selection. # Minimum Lot Sizes May vary due to Council requirements & estate guidelines. Refer to actual working drawings. Quality House & Land does not supply the following items illustrated in this brochure, including furniture, vehicles, etc. This work is exclusively owned by Quality House & Land Pty Ltd and cannot be reproduced or copied either wholly or in part, in any form (graphic, electronic or mechanical, including photocopying and uploading to the internet) without the written permission of Quality House & Land Pty Ltd.