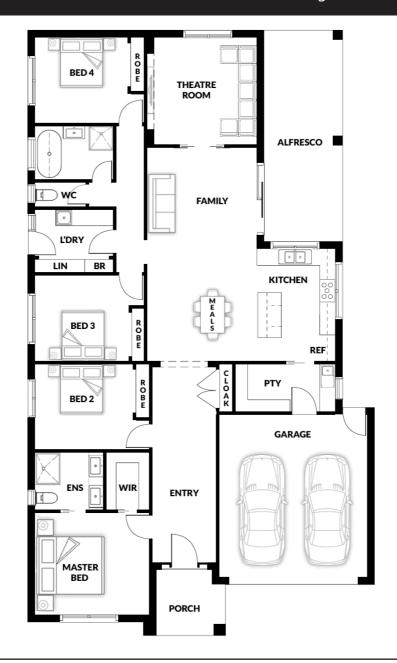

## Coolangatta 192

4 🕮 2 🕮 2 🗐 2 🗐

House (width x length): **12.80m x 21.87m** 

## **Room Sizes**

3.20 x 3.44m

Bed 4

| Master | 3.80 x 4.26m | Family / Meals | 7.93 x 4.09m |
|--------|--------------|----------------|--------------|
| Bed 2  | 3.16 x 3.66m | Theatre        | 4.00 x 3.79m |
| Bed 3  | 3.20 x 3.44m |                |              |

## **Specifications**

| <b>Total Size</b> | 27.65sq* |  |
|-------------------|----------|--|
| Alfresco          | 2.40 sq  |  |
| Porch             | 0.70 sq  |  |
| Garage            | 3.90 sq  |  |
| Living Area       | 20.65 sq |  |
|                   |          |  |