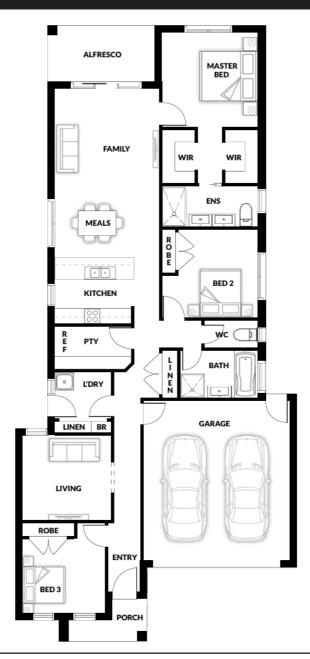

## Colosseum 142B

3 🕮 2 🕮 2 🗐

House (width x length): **10.50m x 22.27m** 

## **DESIGNED TO FIT**

Land Min. Lot Width#: 11.70m Min. Lot Length#: 29.27m

## **Room Sizes**

| Master | 3.55 x 3.60m | Family | 3.48 x 3.93m |
|--------|--------------|--------|--------------|
| Bed 2  | 3.00 x 3.00m | Meals  | 2.80 x 3.93m |
| Bed 3  | 2.80 x 3.11m | Living | 3.00 x 3.32m |

## **Specifications**

| <b>Total Size</b> | 20.40sq <sup>*</sup> |
|-------------------|----------------------|
| Alfresco          | 0.90 sq              |
| Porch             | 0.30 sq              |
| Garage            | 3.90 sq              |
| Living Area       | 15.30 sq             |