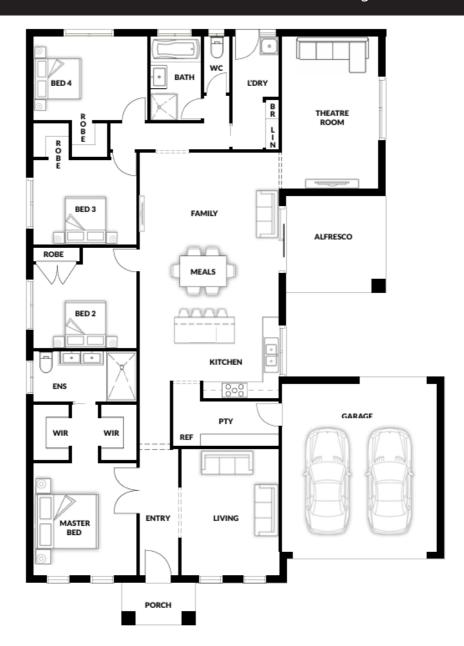

# Colombo 210

## ALFRESCO DISPLAY

4 🕮 3 🕮 2 🗐 2 🗐

House (width x length): **14.80m x 20.61m** 

#### **Room Sizes**

Bed 4

| Master | 4.40 x 3.66m | Family / Meals | 6.45 x 4.98m |
|--------|--------------|----------------|--------------|
| Bed 2  | 3.20 x 3.66m | Living         | 4.80 x 3.49m |
| Bed 3  | 3.20 x 3.66m | Theatre        | 5.29 x 3.51m |

3.00 x 3.96m