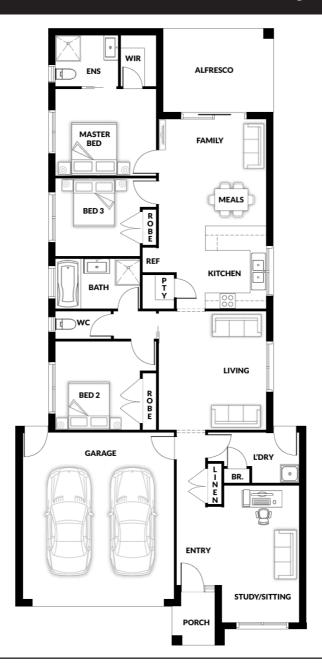

## Chicago 140

3 🕮 2 🕮 2 🗐

House (width x length): **10.50m x 21.96m** 

## **DESIGNED TO FIT**

Land Min. Lot Width#: 11.70m Min. Lot Length#: 28.96m

## **Room Sizes**

Master 3.40 x 3.65m Living 4.11 x 3.88m Bed 2 3.00 x 3.05m Study 4.94 x 2.83m

Bed 3 3.05 x 3.05m

Family / Meals 4.36 x 3.88m

## **Specifications**

Living Area 15.10 sq
Garage 3.90 sq
Porch 0.30 sq
Alfresco 1.30 sq

Total Size 20.60 sq\*

This document is for illustration purposes and should be used as a guide only. Illustrations are not to scale. House size and dimensions are based on the relevant standard façade. Sizes and dimensions may vary slightly as per façade selection. # Minimum Lot Sizes May vary due to Council requirements & estate guidelines. Refer to actual working drawings. Quality House & Land does not supply the following items illustrated in this brochure, including furniture, vehicles, etc. This work is exclusively owned by Quality House & Land Pty Ltd and cannot be reproduced or copied either wholly or in part, in any form (graphic, electronic or mechanical, including photocopying and uploading to the internet) without the written permission of Quality House & Land Pty Ltd.