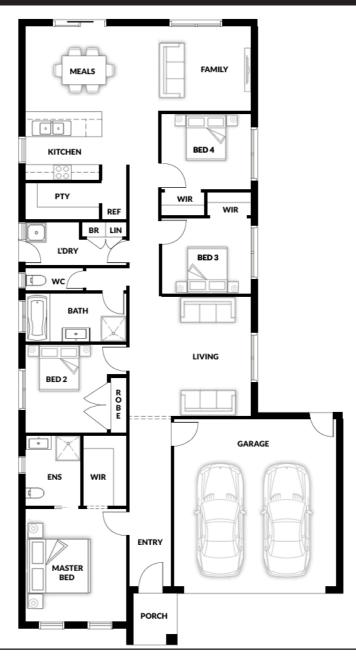

## Castle 180 WIP 2550 CEILINGS

4 ≅ 2 ≅ 2 ₺ 2 ₺ 2 ₺

House (width x length): 11.10m x 24.12m

## **DESIGNED TO FIT**

Land Min. Lot Width#: 12.30m Min. Lot Length#: 31.12m

## **Room Sizes**

Bed 4

| Master | 4.00 x 3.47m | Family | 4.20 x 4.45m |
|--------|--------------|--------|--------------|
| Bed 2  | 3.30 x 2.87m | Living | 5.00 x 4.45m |
| Bed 3  | 3.00 x 3.34m | Meals  | 4.20 x 3.56m |

3.00 x 3.34m

## **Specifications**

| 3.70 sq* |  |
|----------|--|
| 0.35 sq  |  |
| 3.95 sq  |  |
| 19.40 sq |  |
|          |  |

This document is for illustration purposes and should be used as a guide only. Illustrations are not to scale. House size and dimensions are based on the relevant standard façade. Sizes and dimensions may vary slightly as per façade selection. # Minimum Lot Sizes May vary due to Council requirements & estate guidelines. Refer to actual working drawings. Quality House & Land does not supply the following items illustrated in this brochure, including furniture, vehicles, etc. This work is exclusively owned by Quality House & Land Pty Ltd and cannot be reproduced or copied either wholly or in part, in any form (graphic, electronic or mechanical, including photocopying and uploading to the internet) without the written permission of Quality House & Land Pty Ltd.