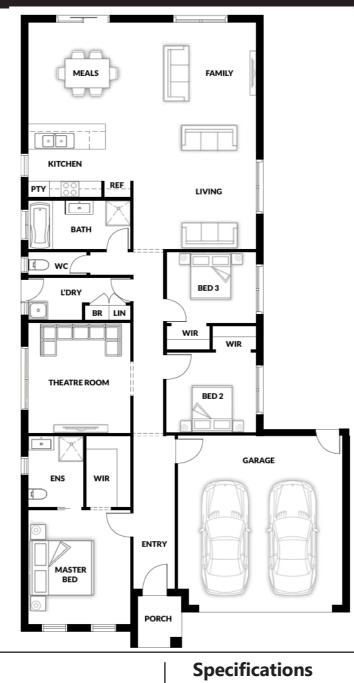

## Castle 180 ENTERTAINER THEATRE

## 3 🛱 3 🛱 2 🖪 2 🚚

House (width x length): 11.10m x 24.12m

## **Room Sizes**

| Master | 4.35 x 3.47m | Family  | 9.29 x 4.50m | Living Area                | 19.40 sq                    |
|--------|--------------|---------|--------------|----------------------------|-----------------------------|
| Bed 2  | 3.00 x 3.34m | Meals   | 4.40 x 3.56m | Garage                     | 3.95 sq                     |
| Bed 3  | 3.00 x 3.34m | Living  | 5.00 x 4.45m | Porch<br><b>Total Size</b> | 0.35 sq<br><b>23.70 sq*</b> |
|        |              | Theatre | 4.25 x 3.47m | Total Size                 | 25.70 54                    |