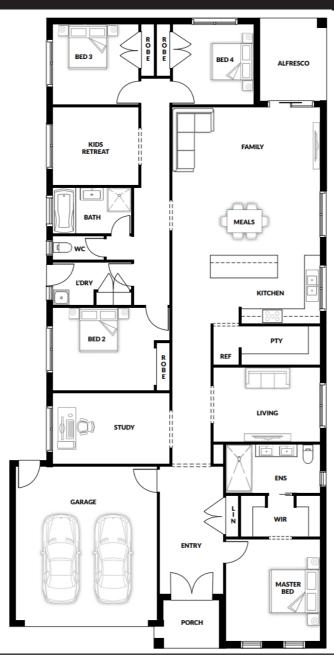

## Cairns 223 OPTION 5

4 🕮 3 🕮 2 🗐 2 🗐

House (width x length): 12.33m x 24.50m

## **DESIGNED TO FIT**

Land Min. Lot Width#: 13.53m Min. Lot Length#: 31.50m

## **Room Sizes**

Bed 4

| Master | 4.00 x 3.68m | Family/Meals | 5.76 x 5.76m |
|--------|--------------|--------------|--------------|
| Bed 2  | 3.24 x 3.95m | Living       | 2.90 x 4.16m |
| Bed 3  | 3.11 x 3.35m | Study        | 2.75 x 4.55m |

3.11 x 3.16m

## **Specifications**

| <b>Total Size</b> | 29.30 sq* |  |
|-------------------|-----------|--|
| Alfresco          | 0.90 sq   |  |
| Porch             | 0.50 sq   |  |
| Garage            | 3.90 sq   |  |
| Living Area       | 24.00 sq  |  |