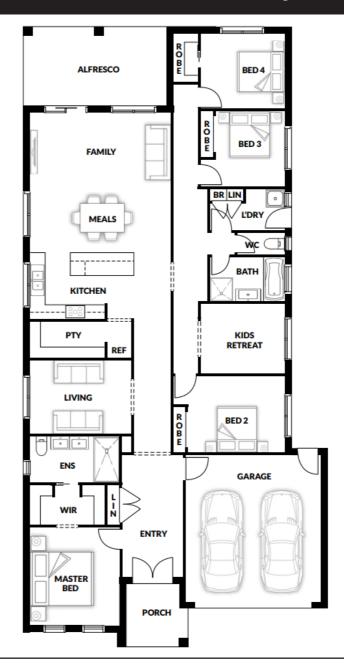

## Cairns 213 **OPTION 8**

House (width x length): 12.33m x 24.66m

## **DESIGNED TO FIT**

Land Min. Lot Width#: 13.53m Min. Lot Length#: 31.66m

## **Room Sizes**

| Master | 4.05 x 3.68m | Family/Meals | 5.76 x 5.76m |
|--------|--------------|--------------|--------------|
| Bed 2  | 3.10 x 3.95m | Living       | 3.00 x 4.16m |
| Bed 3  | 3.05 x 2.84m |              |              |
| Bed 4  | 3.11 x 3.44m |              |              |

## **Specifications**

| <b>Total Size</b> | 29.60 sq* |  |
|-------------------|-----------|--|
| Alfresco          | 2.00 sq   |  |
| Porch             | 0.70 sq   |  |
| Garage            | 3.90 sq   |  |
| Living Area       | 23.00 sq  |  |
| •                 |           |  |