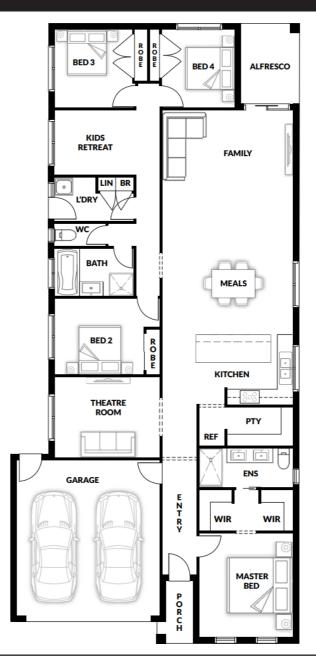

## Cairns 190 OPTION 7

House (width x length): 11.10m x 23.89m

## **DESIGNED TO FIT**

Land Min. Lot Width#: 12.30m Min. Lot Length#: 30.89m

## **Room Sizes**

Bed 4

| Master | 3.90 x 3.61m | Family/Meals | 8.35 x 5.03m |
|--------|--------------|--------------|--------------|
| Bed 2  | 2.95 x 3.45m | Theatre      | 3.10 x 4.05m |
| Bed 3  | 3.01 x 2.85m |              |              |

3.01 x 2.80m

## **Specifications**

| <b>Total Size</b> | 25.50 sq* |
|-------------------|-----------|
| Alfresco          | 0.75 sq   |
| Porch             | 0.30 sq   |
| Garage            | 3.95 sq   |
| Living Area       | 20.50 sq  |