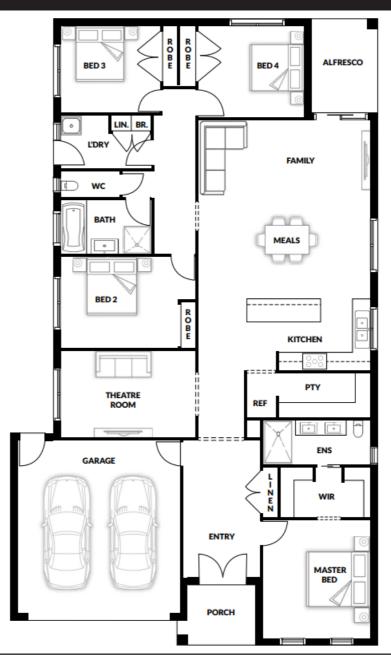

## Cairns 184 OPTION 3

4 🕮 2 🕮 2 🗐

House (width x length): 12.27m x 21.00m

## **DESIGNED TO FIT**

Land Min. Lot Width#: 13.47m Min. Lot Length#: 28.00m

## **Room Sizes**

Bed 4

| Master | 4.00 x 3.61m | Family/Meals | 5.76 x 5.70m |
|--------|--------------|--------------|--------------|
| Bed 2  | 2.80 x 3.95m | Theatre      | 2.80 x 4.55m |
| Bed 3  | 3.01 x 3.35m |              |              |

3.01 x 3.47m

## **Specifications**

| <b>Total Size</b> | 25.10 sq* |  |
|-------------------|-----------|--|
| Alfresco          | 0.75 sq   |  |
| Porch             | 0.60 sq   |  |
| Garage            | 3.95 sq   |  |
| Living Area       | 19.80 sq  |  |