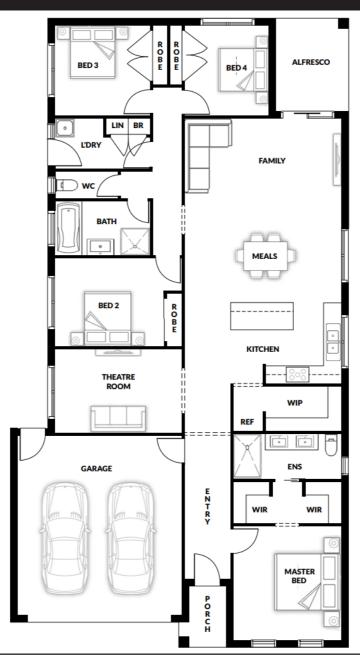

## Cairns 169 OPTION 1

House (width x length): 11.30m x 21.00m

## **DESIGNED TO FIT**

Land Min. Lot Width#: 12.50m Min. Lot Length#: 28.00m

## **Room Sizes**

Bed 4

| Master | 3.50 x 3.61m | Family/Meals | 6.06 x 5.23m |
|--------|--------------|--------------|--------------|
| Bed 2  | 2.95 x 3.65m | Theatre      | 2.80 x 4.25m |
| Bed 3  | 3.01 x 3.05m |              |              |

3.01 x 2.80m

## **Specifications**

| <b>Total Size</b> | 23.20 sq* |
|-------------------|-----------|
| Alfresco          | 0.80 sq   |
| Porch             | 0.30 sq   |
| Garage            | 3.90 sq   |
| Living Area       | 18.20 sq  |
|                   |           |