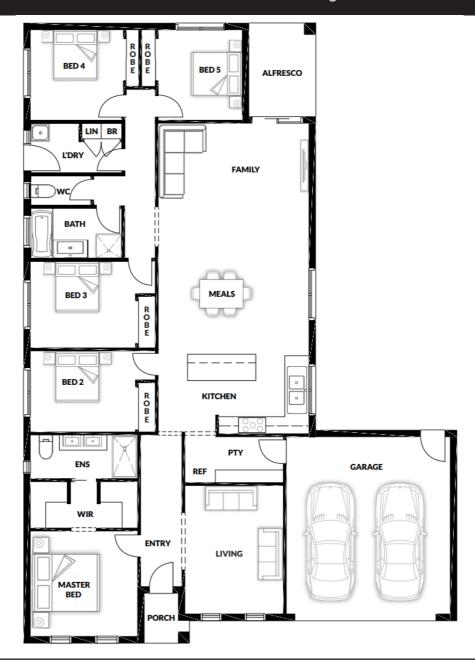

## **Broadford 186**

**OPTION 2** 

5 \( \mathreal{\mathreal{\mathreal{\mathreal{\mathreal{\mathreal{\mathreal{\mathreal{\mathreal{\mathreal{\mathreal{\mathreal{\mathreal{\mathreal{\mathreal{\mathreal{\mathreal{\mathreal{\mathreal{\mathreal{\mathreal{\mathreal{\mathreal{\mathreal{\mathreal{\mathreal{\mathreal{\mathreal{\mathreal{\mathreal{\mathreal{\mathreal{\mathreal{\mathreal{\mathreal{\mathreal{\mathreal{\mathreal{\mathreal{\mathreal{\mathreal{\mathreal{\mathreal{\mathreal{\mathreal{\mathreal{\mathreal{\mathreal{\mathreal{\mathreal{\mathreal{\mathreal{\mathreal{\mathreal{\mathreal{\mathreal{\mathreal{\mathreal{\mathreal{\mathreal{\mathreal{\mathreal{\mathreal{\mathreal{\mathreal{\mathreal{\mathreal{\mathreal{\mathreal{\mathreal{\mathreal{\mathreal{\mathreal{\mathreal{\mathreal{\mathreal{\mathreal{\mathreal{\mathreal{\mathreal{\mathreal{\mathreal{\mathreal{\mathreal{\mathreal{\mathreal{\mathreal{\mathreal{\mathreal{\mathreal{\mathreal{\mathreal{\mathreal{\mathreal{\mathreal{\mathreal{\mathreal{\mathreal{\mathreal{\mathreal{\mathreal{\mathreal{\mathreal{\mathreal{\mathreal{\mathreal{\mathreal{\mathreal{\mathreal{\mathreal{\mathreal{\mathreal{\mathreal{\mathreal{\mathreal{\mathreal{\mathreal{\mathreal{\mathreal{\mathreal{\mathreal{\mathreal{\mathreal{\mathreal{\mathreal{\mathreal{\mathreal{\mathreal{\mathreal{\mathreal{\mathreal{\mathreal{\mathreal{\mathreal{\mathreal{\mathreal{\mathreal{\mathreal{\mathreal{\mathreal{\mathreal{\mathreal{\mathreal{\mathreal{\mathreal{\mathreal{\mathreal{\mathreal{\mathreal{\mathreal{\mathreal{\mathreal{\mathreal{\mathreal{\mathreal{\mathreal{\mathreal{\mathreal{\mathreal{\mathreal{\mathreal{\mathreal{\mathreal{\mathreal{\mathreal{\mathreal{\mathreal{\mathreal{\mathreal{\mathreal{\mathreal{\mathreal{\mathreal{\mathreal{\mathreal{\mathreal{\mathreal{\mathreal{\mathreal{\mathreal{\mathreal{\mathreal{\mathreal{\mathreal{\mathreal{\mathreal{\mathreal{\mathreal{\mathreal{\mathreal{\mathreal{\an\ang}\an{\mathreal{\mathreal{\mathreal{\mathreal{\mathreal{\mathreal{\ang}\an{\mathreal{\mathreal{\mathreal{\mathreal{\mathreal

House (width x length): 14.60m x 21.10m

## **Room Sizes**

3.01 x 2.83m

Bed 4

| Master | 3.50 x 3.61m | Bed 5        | 3.01 x 2.82m |
|--------|--------------|--------------|--------------|
| Bed 2  | 2.80 x 3.43m | Family/Meals | 7.90 x 5.05m |
| Bed 3  | 2.80 x 3.43m | Living       | 4.30 x 3.29m |

## **Specifications**

| <b>Total Size</b> | 25.00 sq* |
|-------------------|-----------|
| Alfresco          | 0.75 sq   |
| Porch             | 0.25 sq   |
| Garage            | 4.00 sq   |
| Living Area       | 20.00 sq  |