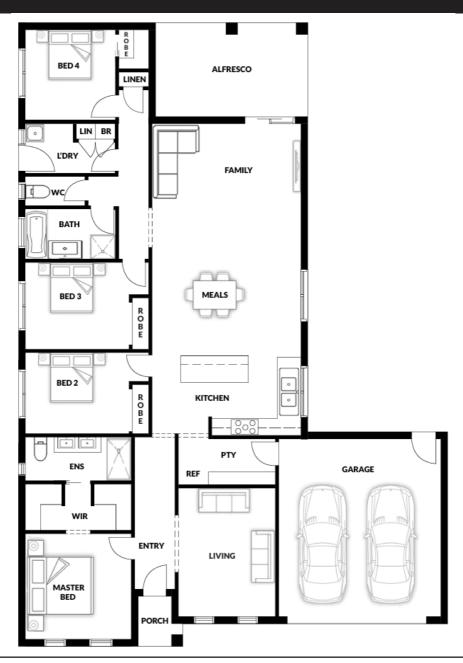

## **Broadford 177**

**OPTION 3** 

4 🕮 2 🕮 2 🖭 2 🗐

House (width x length): 14.60m x 21.10m

## **DESIGNED TO FIT**

Land Min. Lot Width#: **16.00m**Min. Lot Length#: **29.00m** 

## **Room Sizes**

| Master | 3.50 x 3.61m | Fam   |
|--------|--------------|-------|
| Bed 2  | 2.80 x 3.43m | Livir |
| Bed 3  | 2.80 x 3.43m |       |
| Bed 4  | 3.01 x 2.92m |       |

Family/Meals 7.90 x 5.05m

Living 4.30 x 3.29m

## **Specifications**

| <b>Total Size</b> | 25.00 sq* |
|-------------------|-----------|
| Alfresco          | 0.75 sq   |
| Porch             | 0.25 sq   |
| Garage            | 4.00 sq   |
| Living Area       | 20.00 sq  |
|                   |           |