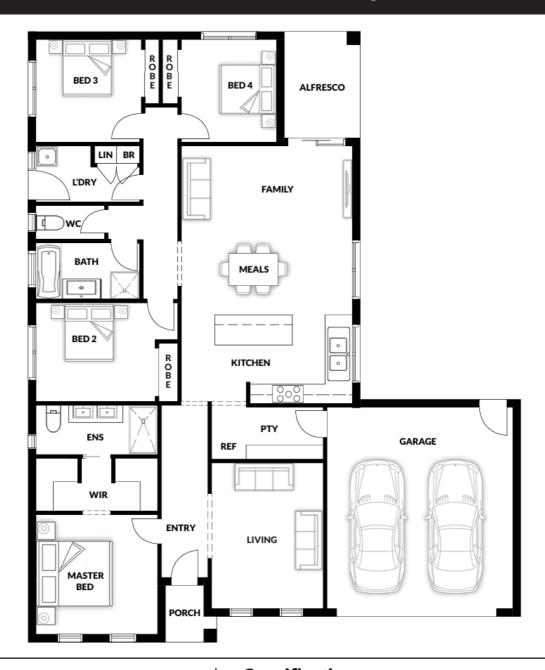

## **Broadford 158**

**OPTION 4** 

4 🕮 2 🕮 2 🗐 2 🗐

House (width x length): 14.60m x 18.21m

## **DESIGNED TO FIT**

Land Min. Lot Width#: **16.00m**Min. Lot Length#: **26.00m** 

## **Room Sizes**

| Master | 3.50 x 3.61m | Family/Meals |
|--------|--------------|--------------|
| Bed 2  | 2.80 x 3.43m | Living       |
| Bed 3  | 3.01 x 2.83m |              |
| Bed 4  | 3.01 x 2.82m |              |

## **Specifications**

| Living Area       | 17.00 sq  |
|-------------------|-----------|
| Garage            | 4.00 sq   |
| Porch             | 0.25 sq   |
| Alfresco          | 0.75 sq   |
| <b>Total Size</b> | 22.00 sq* |

5.01 x 5.05m 4.30 x 3.29m