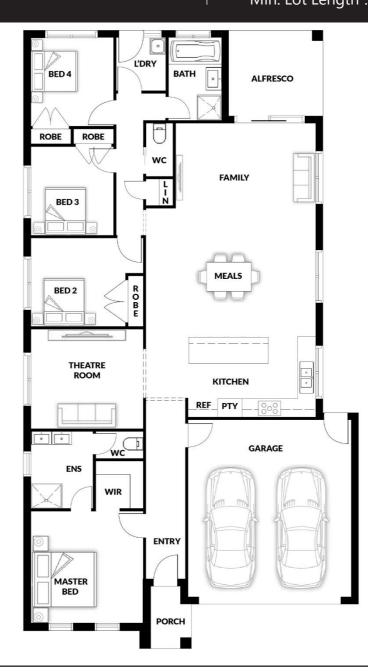

# Bondi 161

## 4 🛱 2 🚟 2 📲 2 📲

House (width x length): 11.30m x 20.30m

#### **DESIGNED TO FIT**

Land Min. Lot Width<sup>#</sup>: Min. Lot Length<sup>#</sup>: 12.50m 27.30m

#### **Room Sizes**

| Master | 3.70 x 3.80m | Family  | 2.87 x 4.73m | Living Area       |
|--------|--------------|---------|--------------|-------------------|
| Bed 2  | 3.00 x 3.20m | Meals   | 4.27 x 5.73m | Garage            |
| Bed 3  | 3.10 x 2.80m | Theatre | 3.27 x 3.80m | Porch<br>Alfresco |
| Bed 4  | 3.10 x 2.80m |         |              | Total Size        |
|        |              |         |              |                   |

### **Specifications**

| <b>Total Size</b> | 22.60 sq* |
|-------------------|-----------|
| Alfresco          | 0.97 sq   |
| Porch             | 0.30 sq   |
| Garage            | 3.90 sq   |
| Living Area       | 17.40 sq  |