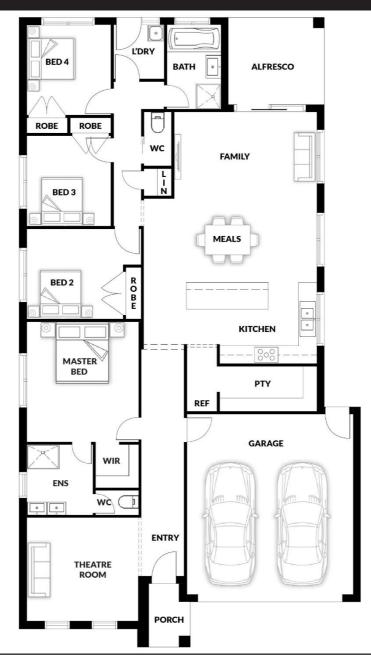

## THEATRE FRONT

4 🕮 2 🕮 2 🗐 2 🗐

House (width x length): 11.30m x 20.30m

#### **Room Sizes**

| Master | 3.70 x 3.80m |
|--------|--------------|
| Bed 2  | 3.00 x 3.20m |
| Bed 3  | 3.10 x 2.80m |
| Bed 4  | 3.10 x 2.80m |

Family/Meals 5.55 x 4.73m

Theatre 3.27 x 3.80m

### **Specifications**

| <b>Total Size</b> | 22.60 sq* |
|-------------------|-----------|
| Alfresco          | 0.97 sq   |
| Porch             | 0.30 sq   |
| Garage            | 3.90 sq   |
| Living Area       | 17.40 sq  |