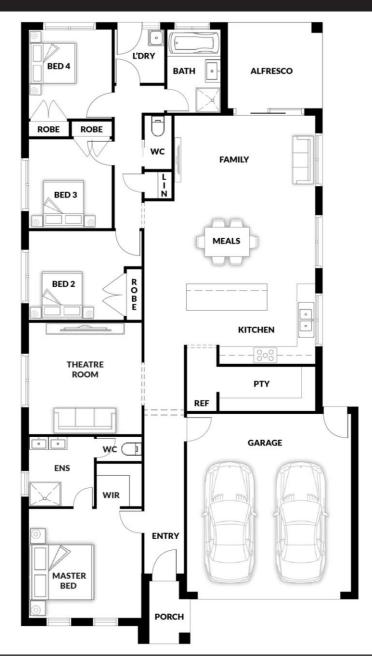

## **MASTER FRONT**

4 월 2 월 2 월 2 월

House (width x length): 11.30m x 20.30m

#### **DESIGNED TO FIT**

Land Min. Lot Width#: 12.50m Min. Lot Length#: 27.30m

#### **Room Sizes**

Bed 3

Bed 4

| Master | 3.70 x 3.80m | Family/Meals | 5.55 x 4.73m |
|--------|--------------|--------------|--------------|
| Bed 2  | 3.00 x 3.20m | Theatre      | 3.27 x 3.80m |
| Red 3  | 3.10 x 2.80m |              |              |

3.10 x 2.80m

### **Specifications**

| <b>Total Size</b> | 22.60 sq* |  |
|-------------------|-----------|--|
| Alfresco          | 0.97 sq   |  |
| Porch             | 0.30 sq   |  |
| Garage            | 3.90 sq   |  |
| Living Area       | 17.40 sq  |  |