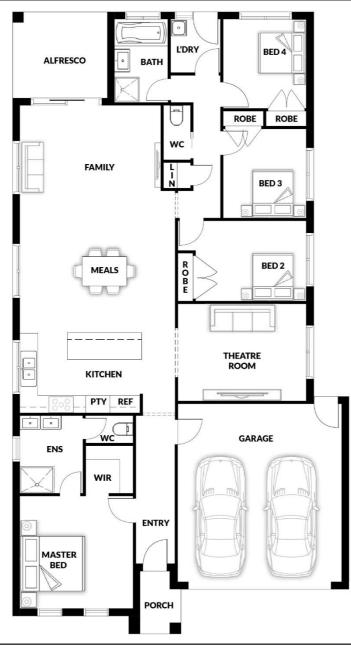

# Bondi 161 REVERSE

## 4 🛱 2 🚟 2 🖷 2 👰

House (width x length): 11.30m x 20.30m

#### **DESIGNED TO FIT**

Land Min. Lot Width<sup>#</sup>: Min. Lot Length<sup>#</sup>: 12.50m 27.30m

#### **Room Sizes**

| Master<br>Bed 2 | 3.80 x 3.80m<br>2.70 x 3.71m | Family<br>Meals | 2.87 x 4.50m<br>4.67 x 5.22m | l |
|-----------------|------------------------------|-----------------|------------------------------|---|
| Bed 3           | 3.10 x 2.80m                 | Theatre         | 3.07 x 4.31m                 | F |
| Bed 4           | 3.10 x 2.80m                 |                 |                              | - |

### **Specifications**

| <b>Total Size</b> | 22.60 sq* |
|-------------------|-----------|
| Alfresco          | 0.97 sq   |
| Porch             | 0.30 sq   |
| Garage            | 3.90 sq   |
| Living Area       | 17.40 sq  |
|                   |           |