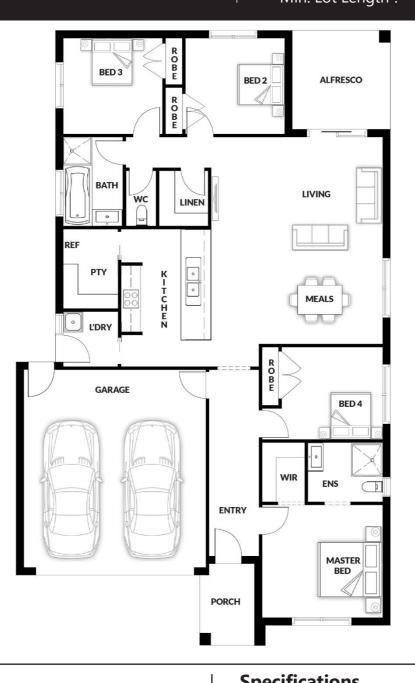

## **Billy 136** OPT 3

## 4 🛱 1 🔛 2 🗐 2 🗐

House (width x length): 11.33m x 18.00m

## **DESIGNED TO FIT**

Land Min. Lot Width<sup>#</sup>: Min. Lot Length<sup>#</sup>:

12.53m 25.00m

## **Room Sizes**

| RUUIII SIZES |                                              |                                                           | specifications                                                         |                                                                                                        |
|--------------|----------------------------------------------|-----------------------------------------------------------|------------------------------------------------------------------------|--------------------------------------------------------------------------------------------------------|
| 3.40 x 3.71m | Family/Meals                                 | 6.31 x 5.22m                                              | Living Area                                                            | 14.71 sq                                                                                               |
| 2 80 x 3 10m | 2                                            |                                                           | Garage                                                                 | 3.90 sq                                                                                                |
|              |                                              |                                                           | Porch                                                                  | 0.43 sq                                                                                                |
| 2.80 X 3.10m |                                              |                                                           | Alfresco                                                               | 0.86 sq                                                                                                |
| 2.81 x 3.11m |                                              |                                                           | Total Size                                                             | 19.90 sq*                                                                                              |
|              | 3.40 x 3.71m<br>2.80 x 3.10m<br>2.80 x 3.10m | 3.40 x 3.71m Family/Meals<br>2.80 x 3.10m<br>2.80 x 3.10m | 3.40 x 3.71m Family/Meals 6.31 x 5.22m<br>2.80 x 3.10m<br>2.80 x 3.10m | 3.40 x 3.71mFamily/Meals6.31 x 5.22mLiving Area2.80 x 3.10mGarage2.80 x 3.10mPorch2.81 x 3.11mAlfresco |