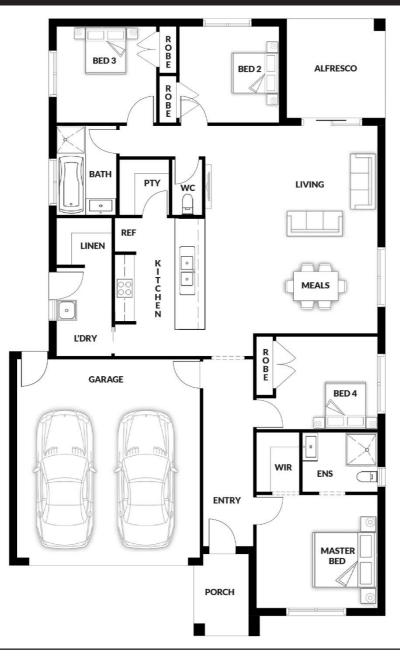

# **Billy 136** *OPT 2*

# 4 🛱 1 🔛 2 🗐 2 🗐

House (width x length): 11.33m x 18.00m

#### **DESIGNED TO FIT**

Land Min. Lot Width<sup>#</sup>: Min. Lot Length<sup>#</sup>: 12.53m 25.00m

#### **Room Sizes**

| Master | 3.40 x 3.71m | Family / Meals | 6.31 x 5.22m |
|--------|--------------|----------------|--------------|
| Bed 2  | 2.80 x 3.10m |                |              |

### Bed 3 2.80 x 3.10m

Bed 4 2.81 x 3.11m

## **Specifications**

| <b>Total Size</b> | 19.90 sq* |  |
|-------------------|-----------|--|
| Alfresco          | 0.86 sq   |  |
| Porch             | 0.43 sq   |  |
| Garage            | 3.90 sq   |  |
| Living Area       | 14.71 sq  |  |
| -                 |           |  |