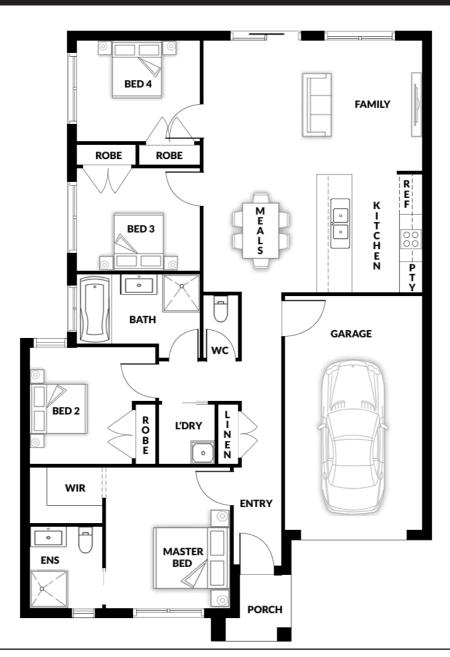

## Willow 116 SG

4 ≅ 1 ≅ 2 ₺ 1 ෧ ▮

House (width x length): **10.50m x 15.00m** 

## **Room Sizes**

| Master | 3.60 x 3.18m | Family | 3.44 x 5.60m |
|--------|--------------|--------|--------------|
| Bed 2  | 2.96 x 2.60m | Meals  | 3.00 x 2.90m |
| Bed 3  | 2.60 x 3.13m |        |              |
| Bed 4  | 2.60 x 3.13m |        |              |

## **Specifications**

| <b>Total Size</b> | 15.30sq* |  |
|-------------------|----------|--|
| Porch             | 0.30 sq  |  |
| Garage            | 2.50 sq  |  |
| Living Area       | 12.50 sq |  |