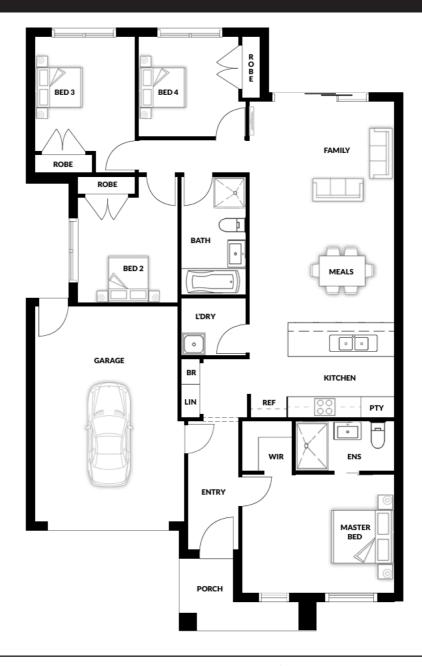

# Macie 121 SG

### 4 🛱 1 🚟 2 🗄 1 🕮

House (width x length): 10.50m x 16.00m

#### **Room Sizes**

| Master | 3.30 x 4.22m | Family/Meals | 6.19 x 3.94m |
|--------|--------------|--------------|--------------|
| Bed 2  | 2.91 x 2.80m |              |              |
| Bed 3  | 3.24 x 2.80m |              |              |

#### Bed 4 2.70 x 3.10m