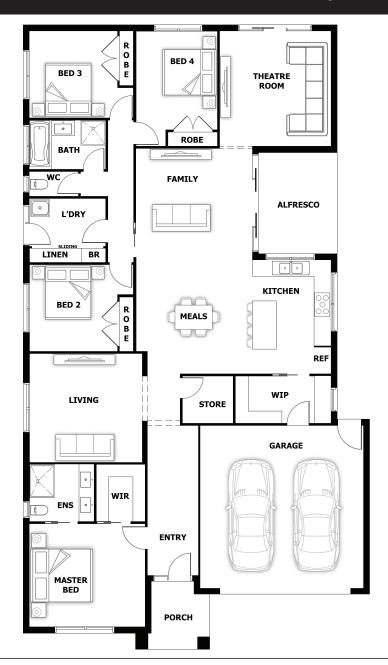

## Windsor

4 🕮 3 🕮 2 🕮 2 🗐

House (width x length): 12.8m x 23.07m

## **Room Sizes**

| Master Bed | 3.8 x 4.26m | Family & Meals | 8.32 x 4.29m |
|------------|-------------|----------------|--------------|
| Bed 2      | 3.2 x 3.24m | Living         | 4.0 x 4.17m  |
| Bed 3      | 3.2 x 3.24m | Theatre        | 4.24 x 4.1m  |
| Bed 4      | 3.64 x 3.0m |                |              |