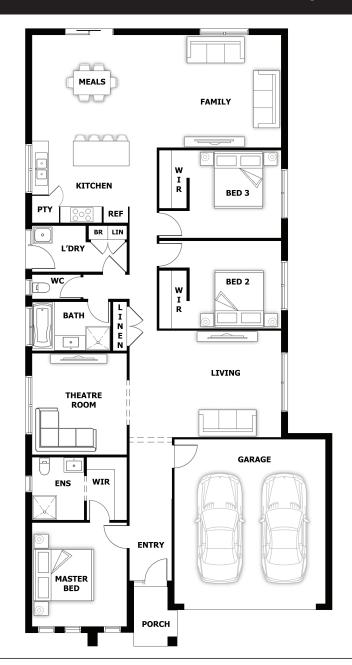

## Vegas

House (width x length): 11.2m x 22.57m

## **DESIGNED TO FIT**

Land Min. Lot Width#: 12.5m
Min. Lot Length#: 30m

## **Room Sizes**

| Master Bed | 3.8 x 3.47m  | Meals   | 3.87 x 3.47m |
|------------|--------------|---------|--------------|
| Bed 2      | 3.21 x 3.36m | Living  | 4.0 x 5.55m  |
| Bed 3      | 3.21 x 3.36m | Theatre | 3.7 x 3.47m  |
| Family     | 4.0 x 5.55m  |         |              |