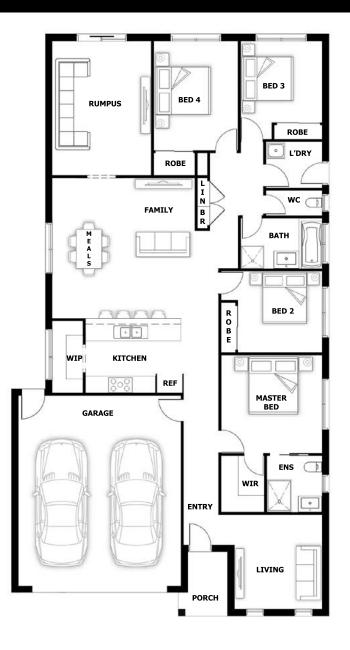

# 4 🛱 3 🛱 2 📑

House (width x length): 11.3m x 20.72m

### **Room Sizes**

| Master Bed | 3.6 x 3.5m  | Family & Meals | 5.78 x 5.93m |
|------------|-------------|----------------|--------------|
| Bed 2      | 3.0 x 2.9m  | Living         | 3.37 x 3.42m |
| Bed 3      | 2.91 x 2.9m | Rumpus         | 4.79 x 3.53m |
| Bed 4      | 3.9 x 3.0m  |                |              |