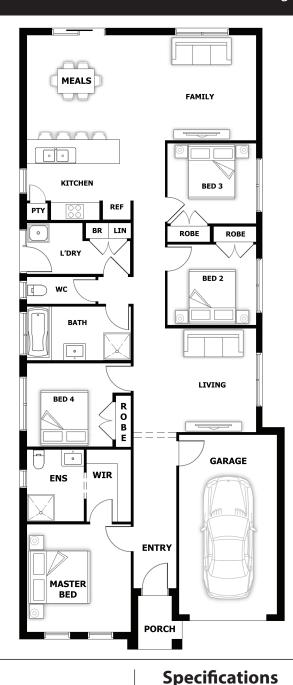

## **Sherwood** Single Garage

4 🛱 2 🚟 2 📑

House (width x length): 9.3m x 21.26m

## **Room Sizes**

| Master Bed | 3.6 x 3.47m | Family | 3.49 x 3.01m | Living Area |
|------------|-------------|--------|--------------|-------------|
| Bed 2      | 2.7 x 3.01m | Meals  | 3.43 x 3.8m  | Garage      |
| Bed 3      | 2.7 x 3.01m | Living | 3.5 x 3.01m  | Porch       |
| Bed 4      | 2.8 x 2.87m |        |              | Total Size  |