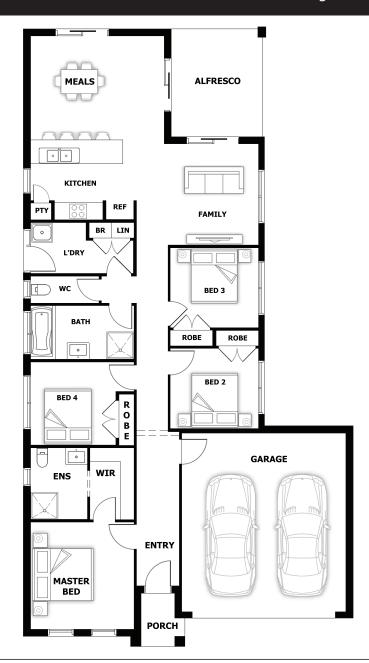

# Sherwood

# Alfresco & Double Garage

4 🕮 1 🕮 2 🗐 2 🗐

House (width x length): 11.06m x 20.77m

### **Room Sizes**

| Master Bed | 3.6 x 3.5m | Family | 3.5 x 4.0m |
|------------|------------|--------|------------|
| Bed 2      | 2.7 x 2.9m | Meals  | 3.5 x 3.5m |
| Bed 3      | 2.7 x 2.9m |        |            |
| Bed 4      | 2.8 x 2.9m |        |            |

## **Specifications**

| Alfresco <b>Total Size</b> | 1.51 sq<br><b>19.75 sq*</b> |
|----------------------------|-----------------------------|
| Porch                      | 0.27 sq                     |
| Garage                     | 3.95 sq                     |
| Living Area                | 14.03 sq                    |
| Living Area                | 14.03 sa                    |