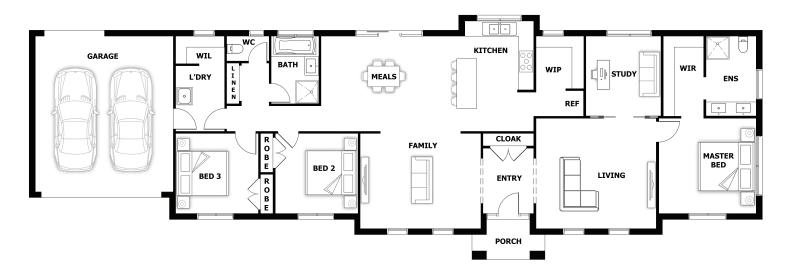

## Sapphire

3 🕮 2 🕮 2 🖫 2 🕮

House (width x length): 27.36m x 9.76m

## **DESIGNED TO FIT**

Land Min. Lot Width\*: 28.6m
Min. Lot Length\*: 17m

## Room Sizes

| Master Bed | 3.6 x 3.8m | Meals  | 4.7 x 3.9m |
|------------|------------|--------|------------|
| Bed 2      | 3.0 x 3.2m | Living | 4.3 x 4.4m |
| Bed 3      | 3.0 x 3.2m | Study  | 2.7 x 3.2m |
| Family     | 43 x 3 8m  |        |            |

## **Specifications**

 Living Area
 18.44 sq

 Garage
 4.12 sq

 Porch
 0.42 sq

 Total Size
 22.98 sq\*

This document is for illustration purposes and should be used as a guide only. Illustrations are not to scale. House size and dimensions are based on the relevant standard façade. Sizes and dimensions may vary slightly as per façade selection. # Minimum Lot Sizes May vary due to Council requirements & estate guidelines. Refer to actual working drawings. Quality House & Land does not supply the following items illustrated in this brochure, including furniture, vehicles, etc. This work is exclusively owned by Quality House & Land Pty Ltd and cannot be reproduced or copied either wholly or in part, in any form (graphic, electronic or mechanical, including photocopying and uploading to the internet) without the written permission of Quality House & Land Pty Ltd.