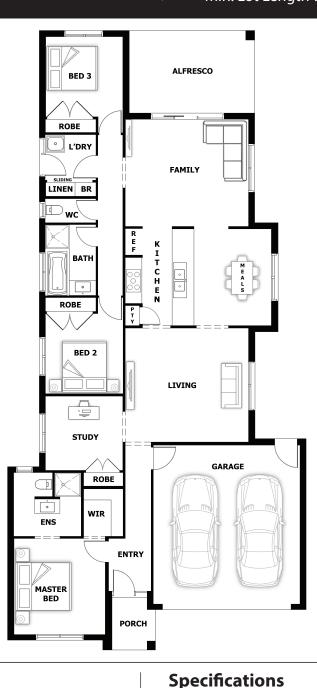

## **Pearl** Study & Alfresco

### 3 🛱 2 🔛 2 🗐 1 嶿

House (width x length): 11.25m x 23.32m

#### **DESIGNED TO FIT**

Land Min. Lot Width<sup>#</sup>: Min. Lot Length<sup>#</sup>:

12.45m 30.32m 2 🛋

#### **Room Sizes**

| Martin     | 26.25.      | Maria  | 26.21.      |             | 16 12     |
|------------|-------------|--------|-------------|-------------|-----------|
| Master Bed | 3.6 x 3.5m  | Meals  | 3.6 x 3.1m  | Living Area | 16.43 sq  |
| Bed 2      | 3.0 x 2.9m  | Living | 4.3 x 4.6m  | Garage      | 3.92 sq   |
| Bed 3      | 3.0 x 2.9m  | Study  | 2.8 x 2.9m  | Porch       | 0.40 sq   |
| Deu 5      | 5.0 X 2.911 | Study  | 2.0 X 2.911 | Alfresco    | 1.57 sq   |
| Family     | 4.0 x 4.65m |        |             | Total Size  | 22.31 sq* |
|            |             |        | 1           | iotai Jize  | 22.3139   |