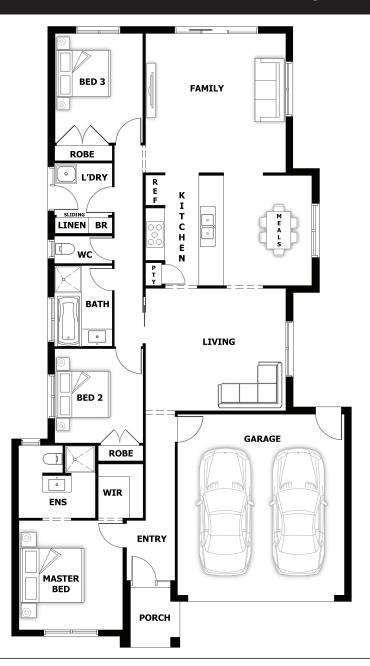

## Pearl

House (width x length): 11.25m x 19.83m

## **DESIGNED TO FIT**

Land Min. Lot Width#: 12.45m
Min. Lot Length#: 27m

## **Room Sizes**

 Master Bed
 3.6 x 3.5m
 Meals
 3.6 x 2.9m

 Bed 2
 3.0 x 2.9m
 Living
 3.9 x 4.6m

 Bed 3
 3.0 x 2.9m

Family 4.04 x 4.65m

## **Specifications**

Living Area 14.96 sq
Garage 3.88 sq
Porch 0.27 sq

Total Size 19.11 sq\*

This document is for illustration purposes and should be used as a guide only. Illustrations are not to scale. House size and dimensions are based on the relevant standard façade. Sizes and dimensions may vary slightly as per façade selection. # Minimum Lot Sizes May vary due to Council requirements & estate guidelines. Refer to actual working drawings. Quality House & Land does not supply the following items illustrated in this brochure, including furniture, vehicles, etc. This work is exclusively owned by Quality House & Land Pty Ltd and cannot be reproduced or copied either wholly or in part, in any form (graphic, electronic or mechanical, including photocopying and uploading to the internet) without the written permission of Quality House & Land Pty Ltd.