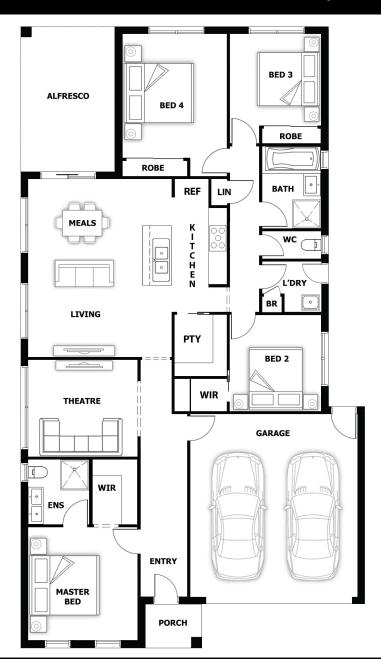

## Noosa

House (width x length): 11.3m x 20.4m

## **Room Sizes**

Bed 4

| Master Bed | 3.6 x 3.5m  | Family & Meals | 5.85 x 3.89m |
|------------|-------------|----------------|--------------|
| Bed 2      | 3.12 x 3.0m | Theatre        | 3.6 x 3.0m   |
| Bed 3      | 3.01 x 3.0m |                |              |

4.01 x 3.37m

## **Specifications**

| <b>Total Size</b> | 22.30 sq* |  |
|-------------------|-----------|--|
| Alfresco          | 1.59 sq   |  |
| Portico           | 0.24 sq   |  |
| Garage            | 3.87 sq   |  |
| Living Area       | 16.60 sq  |  |
| Living Area       | 16 60 sa  |  |