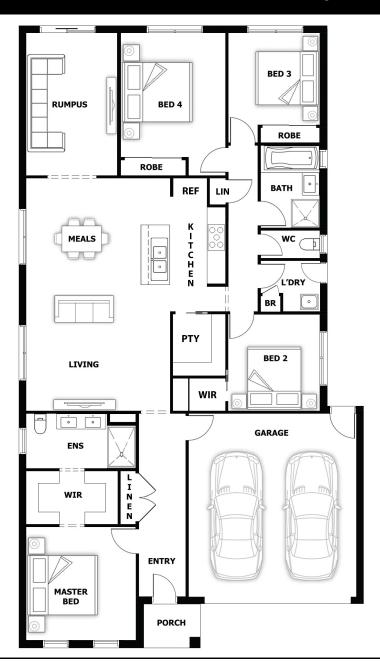

## Noosa

House (width x length): 11.3m x 20.4m

## **DESIGNED TO FIT**

Land Min. Lot Width#: 12.5m Min. Lot Length#: 28m

## **Room Sizes**

Bed 4

 Master Bed
 4.01 x 3.6m
 Family & Meals
 7.7 x 3.89m

 Bed 2
 3.12 x 3.0m
 Rumpus
 3.07 x 4.61m

 Bed 3
 3.01 x 3.0m

4.01 x 3.37m

## **Specifications**

Living Area 18.20 sq
Garage 3.87 sq
Portico 0.24 sq

Total Size 22.31 sq\*

This document is for illustration purposes and should be used as a guide only. Illustrations are not to scale. House size and dimensions are based on the relevant standard façade. Sizes and dimensions may vary slightly as per façade selection. # Minimum Lot Sizes May vary due to Council requirements & estate guidelines. Refer to actual working drawings. Quality House & Land does not supply the following items illustrated in this brochure, including furniture, vehicles, etc. This work is exclusively owned by Quality House & Land Pty Ltd and cannot be reproduced or copied either wholly or in part, in any form (graphic, electronic or mechanical, including photocopying and uploading to the internet) without the written permission of Quality House & Land Pty Ltd.