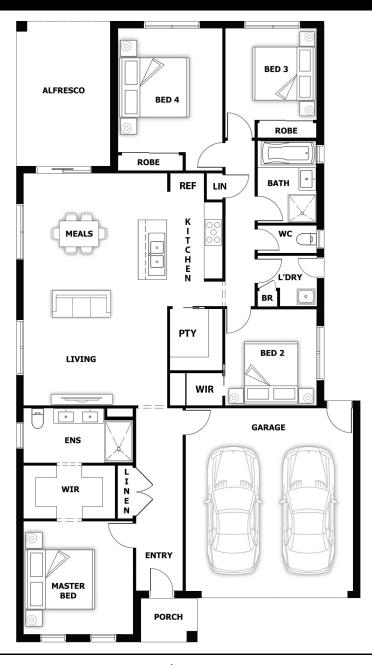

# Noosa OPT 1

#### 4 🖴 1 💮 2 📑 2 🗐

House (width x length): 11.3m x 20.4m

#### **DESIGNED TO FIT**

Land Min. Lot Width#: 12.5m Min. Lot Length<sup>#</sup>:

28m

### **Room Sizes**

| 4.01 x 3.6m  | Family & Meals             | 7.7 x 3.89m                |                            |
|--------------|----------------------------|----------------------------|----------------------------|
| 3.12 x 3.0m  |                            |                            |                            |
| 3.01 x 3.0m  |                            |                            |                            |
| 4.01 x 3.37m |                            |                            |                            |
|              | 3.12 x 3.0m<br>3.01 x 3.0m | 3.12 x 3.0m<br>3.01 x 3.0m | 3.12 x 3.0m<br>3.01 x 3.0m |

## **Specifications**

| Total Size  | 22.30 sq* |  |
|-------------|-----------|--|
| Alfresco    | 1.59 sq   |  |
| Portico     | 0.24 sq   |  |
| Garage      | 3.87 sq   |  |
| Living Area | 16.60 sq  |  |
|             |           |  |