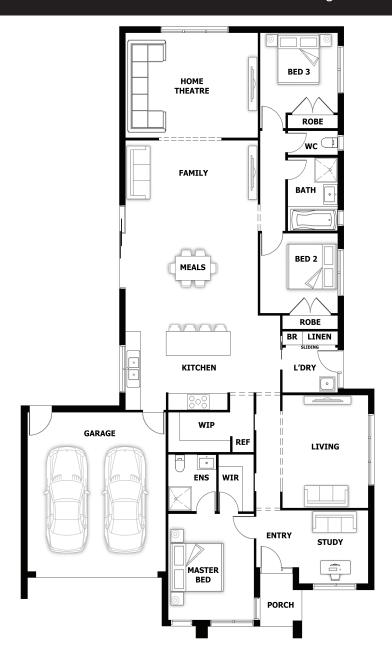

## **Theatre**

3 🕮 3 🕮 2 🗉 1 🖷 2 🗐

House (width x length): 14.0m x 22.58m

#### **Room Sizes**

 Master Bed
 4.0 x 3.4m
 Living
 4.2 x 3.4m

 Bed 2
 3.0 x 3.0m
 Theatre
 4.0 x 5.2m

 Bed 3
 3.0 x 3.0m
 Study
 2.7 x 2.7m

Family & Meals 7.1 x 5.2m

### **Specifications**

 Living Area
 20.46 sq

 Garage
 3.90 sq

 Porch
 0.32 sq

 Total Size
 24.68 sq\*

This document is for illustration purposes and should be used as a guide only. Illustrations are not to scale. House size and dimensions are based on the relevant standard façade. Sizes and dimensions may vary slightly as per façade selection. # Minimum Lot Sizes May vary due to Council requirements & estate guidelines. Refer to actual working drawings. Quality House & Land does not supply the following items illustrated in this brochure, including furniture, vehicles, etc. This work is exclusively owned by Quality House & Land Pty Ltd and cannot be reproduced or copied either wholly or in part, in any form (graphic, electronic or mechanical, including photocopying and uploading to the internet) without the written permission of Quality House & Land Pty Ltd.