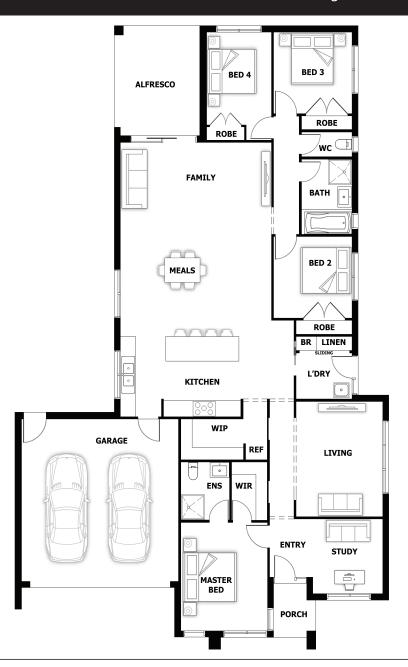

## Minnesotta Alfresco OPT 2

4 🕮 2 🕮 2 🖭 1 🖺 2 🗐

House (width x length): 14.0m x 22.58m

## **Room Sizes**

| Master Bed | 4.0 x 3.4m | Family & Meals | 7.1 X 5.7m |
|------------|------------|----------------|------------|
| Bed 2      | 3.0 x 3.0m | Living         | 4.2 x 3.4m |
| Bed 3      | 3.0 x 3.0m | Study          | 2.7 x 2.7m |
| Bed 4      | 3.4 x 2.8m |                |            |

## **Specifications**

| <b>Total Size</b> | 25.51 sq* |
|-------------------|-----------|
| Alfresco          | 1.30 sq   |
| Porch             | 0.32 sq   |
| Garage            | 3.94 sq   |
| Living Area       | 19.95 sq  |
| 1 to does 10 mag  | 10.05     |