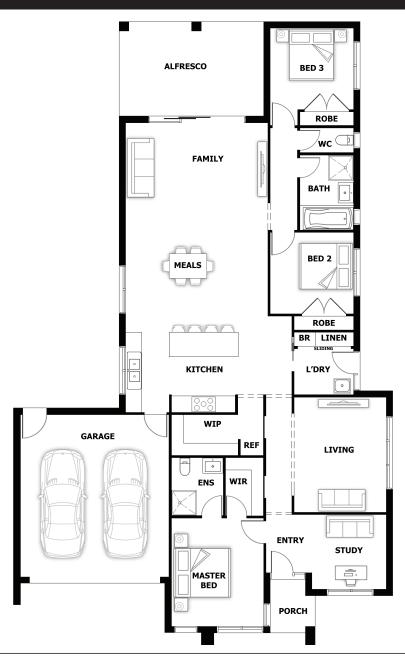

# Minnesotta Alfresco OPT 1

## 3 🛱 2 🛱 2 🖬 1 🖷

House (width x length): 14.0m x 22.58m

#### **DESIGNED TO FIT**

Land Min. Lot Width<sup>#</sup>: Min. Lot Length<sup>#</sup>:

15.2m 31m 2 🗐

#### **Room Sizes**

| Master Bed     | 4.0 x 3.4m | Living | 4.2 x 3.4m |
|----------------|------------|--------|------------|
| Bed 2          | 3.0 x 3.0m | Study  | 2.7 x 2.7m |
| Bed 3          | 3.0 x 3.0m |        |            |
| Family & Meals | 7.1 x 5.2m |        |            |
|                |            |        |            |

### Specifications

| <b>Total Size</b> | 24.74 sq* |
|-------------------|-----------|
| Alfresco          | 2.01 sq   |
| Porch             | 0.32 sq   |
| Garage            | 3.95 sq   |
| Living Area       | 18.45 sq  |
|                   |           |