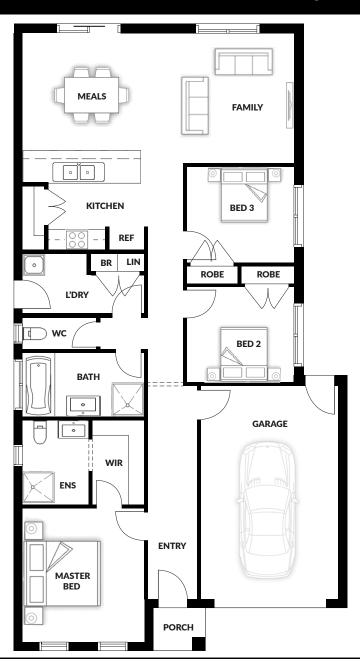

## Mildura OPT 1a

House (width x length): 9.3m x 17.62m

## **DESIGNED TO FIT**

Land Min. Lot Width\*: 10.5m Min. Lot Length\*: 24.62m

## **Room Sizes**

Master Bed 3.75 x 3.43m Meals 3.33 x 3.81m

Bed 2 2.7 x 3.01m Bed 3 2.7 x 3.01m Family 3.68 x 3.81m **Specifications** 

Living Area 12.9 sq
Garage 2.74 sq
Portico 0.19 sq

Total Size 15.83 sq\*