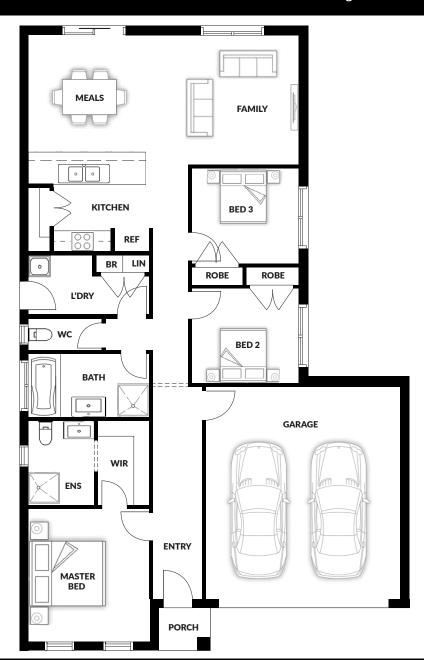

## Mildura OPT 1

House (width x length): 11m x 17.62m

## **DESIGNED TO FIT**

Land Min. Lot Width\*: 12.2m
Min. Lot Length\*: 24.62m

## **Room Sizes**

Master Bed 3.75 x 3.43m Meals 3.33 x 3.81m

Bed 2 2.7 x 3.01m Bed 3 2.7 x 3.01m Family 3.68 x 3.81m (

## **Specifications**

Living Area 12.9 sq
Garage 3.92 sq
Portico 0.19 sq

Total Size 17.01 sq\*

This document is for illustration purposes and should be used as a guide only. Illustrations are not to scale. House size and dimensions are based on the relevant standard façade. Sizes and dimensions may vary slightly as per façade selection. # Minimum Lot Sizes May vary due to Council requirements & estate guidelines. Refer to actual working drawings. Quality House & Land does not supply the following items illustrated in this brochure, including furniture, vehicles, etc. This work is exclusively owned by Quality House & Land Pty Ltd and cannot be reproduced or copied either wholly or in part, in any form (graphic, electronic or mechanical, including photocopying and uploading to the internet) without the written permission of Quality House & Land Pty Ltd.