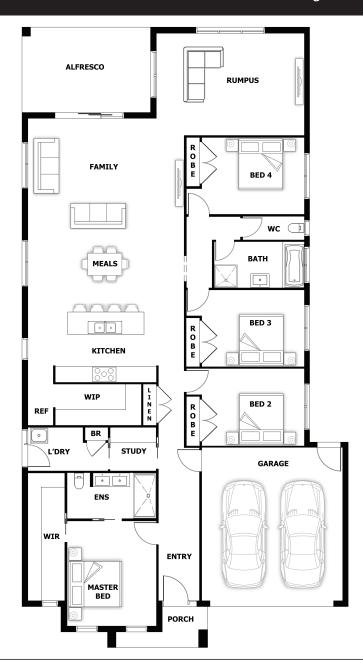

## Miami

House (width x length): 12.8m x 24.32m

## **DESIGNED TO FIT**

Land Min. Lot Width\*: 14m
Min. Lot Length\*: 32m

## **Room Sizes**

| Master Bed | 4.11 x 3.5m | Family & Meals | 7.58 x 6.13n |
|------------|-------------|----------------|--------------|
| Bed 2      | 3.0 x 4.0m  | Rumpus         | 4.0 x 5.78m  |
| Bed 3      | 3.0 x 4.0m  |                |              |
| Bed 4      | 3.0 x 4.0m  |                |              |

## **Specifications**

| <b>Total Size</b> | 29.55 sq* |  |
|-------------------|-----------|--|
| Alfresco          | 0.44 sq   |  |
| Porch             | 1.81 sq   |  |
| Garage            | 3.89 sq   |  |
| Living Area       | 23.41 sq  |  |
|                   |           |  |